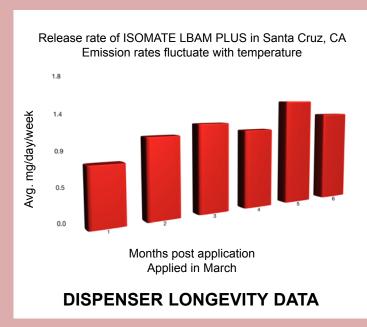

## **ISOMATE LBAM PLUS** slowly releases pheromone for season-long mating disruption of Light Brown Apple Moth

- High pheromone load rate provides season-long mating disruption.
- Apply at a rate of 200-300 dispensers per acre.
- Superior dispensing technology delivers consistent, uniform release rate.
- Cost-effective, season long control.
- Extensively tested by leading university and public institutions.
- Real-time dispenser analyses available at www.pacificbiocontrol.com.
- Highly trained and experienced staff in mating disruption technology and IPM.
- Most widely used mating disruption technology in the world.
- Compatible with other control methods.
- · Not toxic to bees or beneficial insects.
- Requires no worker re-entry period or pre-harvest interval.
- Provides greater flexibility to schedule other crop management activities.
- Residue free.
- · No groundwater contamination when used as directed.
- Not affected by rainfall.
- Acceptable for the Mexico and Canada cane berry export programs.
- WORRY FREE MATING DISRUPTION!